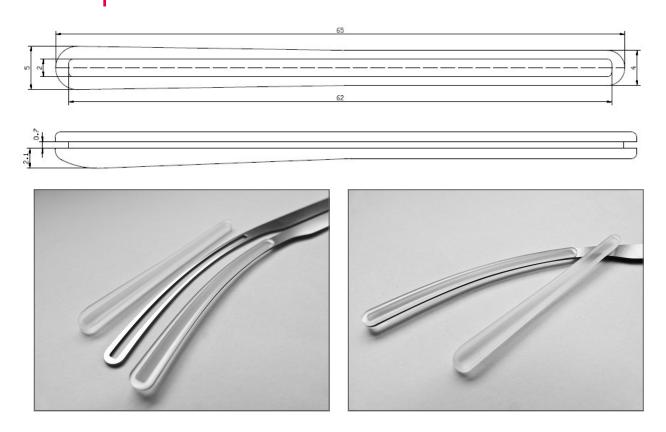

Discreet, transparent inserts made of silicone that are simply pushed into the fitting section of the temple.

F&W offers two versions of temple insert: a short, straight one and a longer one that gets broader at the end.