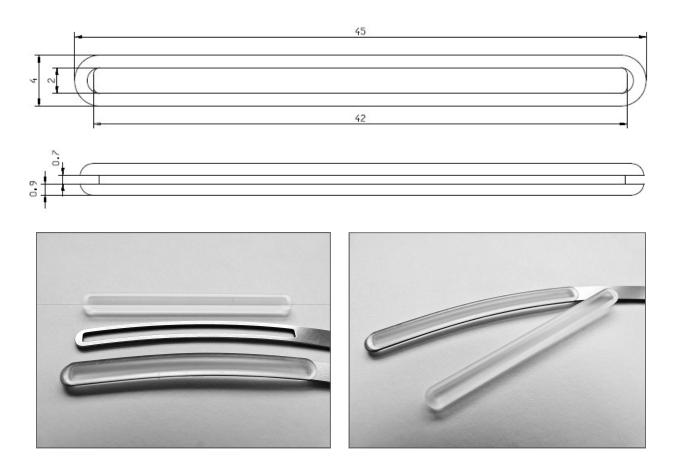

## **Temple Inserts**



F&W Frey & Winkler GmbH

Benzstraße 13 75203 Königsbach-Stein Germany

Phone: E-Mail: Web: +49 7232 / 30 54-989 optical@freywinkler.de www.freywinkler.de

Version 05/2021

## New ear comfort

Silicone temple tips for ultra-thin metal frames

Do you produce ultra-thin metal frames by chemical etching? Then we have an elegant solution to enhance the ear comfort of such frames.

Discreet, transparent inserts made of silicone that are simply pushed into the fitting section of the temple.

F&W offers two versions of temple insert: a short, straight one and a longer one that gets broader at the end.

100% made in Germany in our own facilities and with tested materials only





## 61051 silicone temple insert, 45mm, transparent