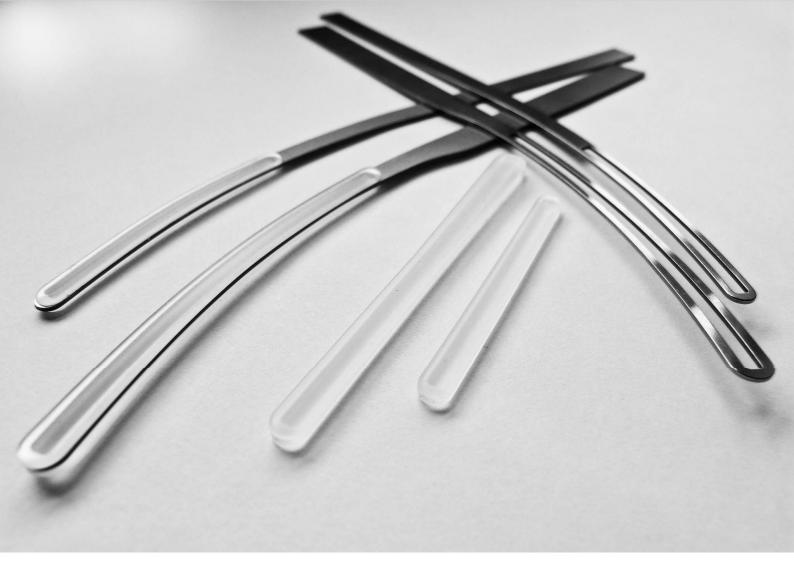

## New ear comfort

Silicone temple tips for ultra-thin metal frames

Do you produce ultra-thin metal frames by chemical etching? Then we have an elegant solution to enhance the ear comfort of such frames.

Discreet, transparent inserts made of silicone that are simply pushed into the fitting section of the temple.

F&W offers two versions of temple insert: a short, straight one and a longer one that gets broader at the end.

100% made in Germany in our own facilities and with tested materials only